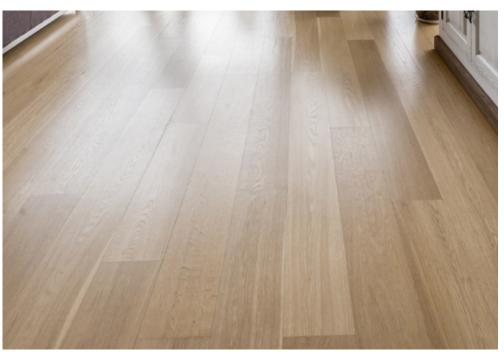

# All natural visual

Product design reflects the true variance and random character of the actual materials. Rather than looking uniform and appearin "plastic" like, each piece has its own unique individual grain and apparace.

# LOOKS & TOUCH A FLOOR THAT LOOKS AND FEELS LIKE NATURAL MATERIAL

# LAYER:

UV coating / Wear Layer / Decorative Layer / Rigid Core

Size:

180x1220 mm

Color:

Wood