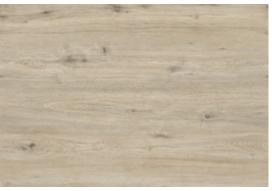

DLY**

SPC click lock are 100% recyclable.

# **BUILDING SOLUTION EXPERT**







# All natural visual

Product design reflects the true variance and random character of the actual materials. Rather than looking uniform and appearin "plastic" like, each piece has its own unique individual grain and apparace.







SCATCH RESISTANCE



WATER **RESISTANCE** 



PROVIDE **COMFORTABLE FEELING** 



**RECYCLABLE** 



ANTI-TERMITE

**ANTI-BACTERIA** 





**RESIDENTIAL USE** 

**COMMERCIAL USE** 





# LOOKS & TOUCH A FLOOR THAT LOOKS AND FEELS LIKE NATURAL MATERIAL





# EASILY INSTALL

Install with click lock systems

**GLUE FREE INSTALLATION** 











### SPC CLICK VINYL



# LAYER:

UV coating / Wear Layer / Decorative Layer / Rigid Core

Size:

180x1220 mm

Color:

Wood



# SP005



# SP006



## SP007



# COLOR AND PATTERN





SP002



SP003



SP004



# **ALSTON FLOORS PVT. LTD.**

Door no. 12/421, GAIL - HMT Colony Road Behind KINFRA Substation, Kalamassery, Kochi, Kerala - 683503.

**491 98957 72087** 

mail@alstonfloors.com

www.alstonfloors.com