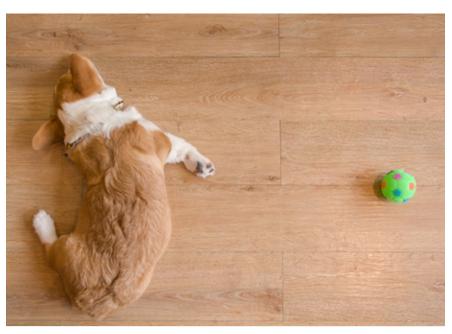

# NATURAL LOOKS AND FEEL

SPC click lock have varieties of color and pattern and gives a sound when you walk on it likes real wood.

# All natural visual

Product design reflects the true variance and random character of the actual materials. Rather than looking uniform and appearin "plastic" like, each piece has its own unique individual grain and apparace.

# LOOKS & TOUCH A FLOOR THAT LOOKS AND FEELS LIKE NATURAL MATERIAL