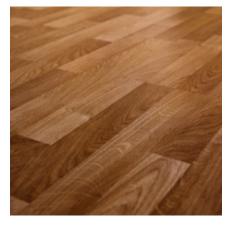

# NATURAL LOOKS AND FEEL

SPC click lock have varieties of color and pattern and gives a sound when you walk on it likes real wood.

# All natural visual

Product design reflects the true variance and random character of the actual materials. Rather than looking uniform and appearin "plastic" like, each piece has its own unique individual grain and apparace.