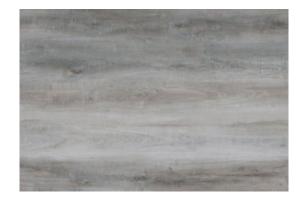

re 100% recyclable.

# **BUILDING SOLUTION EXPERT**







# All natural visual

Product design reflects the true variance and random character of the actual materials. Rather than looking uniform and appearin "plastic" like, each piece has its own unique individual grain and apparace.







SCATCH RESISTANCE



WATER **RESISTANCE** 



PROVIDE **COMFORTABLE FEELING** 



**RECYCLABLE** 



ANTI-TERMITE

**ANTI-BACTERIA** 





**RESIDENTIAL USE** 

**COMMERCIAL USE** 





# LOOKS & TOUCH A FLOOR THAT LOOKS AND FEELS LIKE NATURAL MATERIAL





# EASILY INSTALL

Install with click lock systems

**GLUE FREE INSTALLATION** 











### SPC CLICK VINYL



# LAYER:

UV coating / Wear Layer / Decorative Layer / Rigid Core

Size:

180x1220 mm

Color:

Wood



# SP005



# SP006



## SP007



# COLOR AND PATTERN





SP002



SP003



SP004



# **ALSTON FLOORS PVT. LTD.**

Door no. 12/421, GAIL - HMT Colony Road Behind KINFRA Substation, Kalamassery, Kochi, Kerala - 683503.

**491 98957 72087** 

mail@alstonfloors.com

www.alstonfloors.com