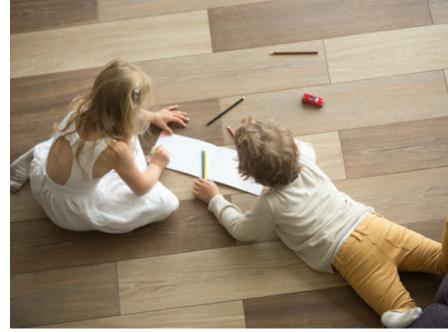

# **WATER-RESISTANT**

Material protected from water, termite and insect. These floors that can stand up to the ultimate challenge in a home and able to stand for wet and dirty shoes.

# NATURAL LOOKS AND FEEL

SPC click lock have varieties of color and pattern and gives a sound when you walk on it likes real wood.

# All natural visual

Product design reflects the true variance and random character of the actual materials. Rather than looking uniform and appearin "plastic" like, each piece has its own unique individual grain and apparace.