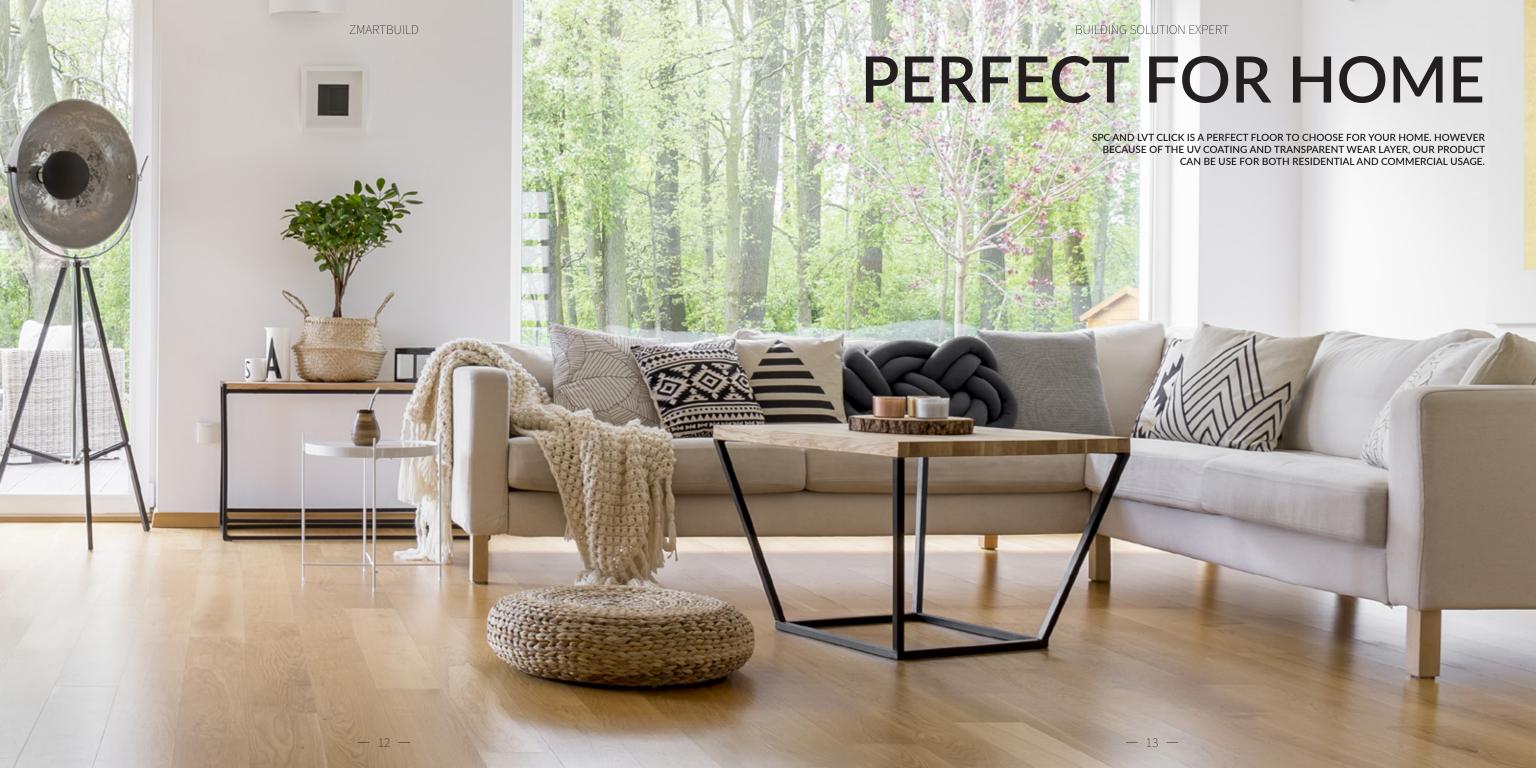

FEEL

SPC click lock have varieties of color and pattern and gives a sound when you walk on it likes real wood.

# **ENVIRONMENTALLY FRIENDLY**

SPC click lock are 100% recyclable.

# **BUILDING SOLUTION EXPERT**







# All natural visual

Product design reflects the true variance and random character of the actual materials. Rather than looking uniform and appearin "plastic" like, each piece has its own unique individual grain and apparace.







SCATCH RESISTANCE



WATER **RESISTANCE** 



PROVIDE **COMFORTABLE FEELING** 



**RECYCLABLE** 



ANTI-TERMITE

**ANTI-BACTERIA** 





**RESIDENTIAL USE** 

**COMMERCIAL USE** 





# LOOKS & TOUCH A FLOOR THAT LOOKS AND FEELS LIKE NATURAL MATERIAL





# EASILY INSTALL

Install with click lock systems

**GLUE FREE INSTALLATION** 











### SPC CLICK VINYL



# LAYER:

UV coating / Wear Layer / Decorative Layer / Rigid Core

Size:

180x1220 mm

Color:

Wood



# SP005



# SP006



## SP007



# COLOR AND PATTERN





SP002



SP003



SP004



# **ALSTON FLOORS PVT. LTD.**

Door no. 12/421, GAIL - HMT Colony Road Behind KINFRA Substation, Kalamassery, Kochi, Kerala - 683503.

**491 98957 72087** 

mail@alstonfloors.com

www.alstonfloors.com