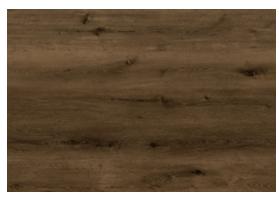

BUILDING SOLUTION EXPERT**







# All natural visual

Product design reflects the true variance and random character of the actual materials. Rather than looking uniform and appearin "plastic" like, each piece has its own unique individual grain and apparace.







SCATCH RESISTANCE



WATER **RESISTANCE** 



PROVIDE **COMFORTABLE FEELING** 



**RECYCLABLE** 



ANTI-TERMITE

**ANTI-BACTERIA** 





**RESIDENTIAL USE** 

**COMMERCIAL USE** 





# LOOKS & TOUCH A FLOOR THAT LOOKS AND FEELS LIKE NATURAL MATERIAL





# EASILY INSTALL

Install with click lock systems

**GLUE FREE INSTALLATION** 











### SPC CLICK VINYL



# LAYER:

UV coating / Wear Layer / Decorative Layer / Rigid Core

Size:

180x1220 mm

Color:

Wood



# SP005



# SP006



## SP007



# COLOR AND PATTERN





SP002



SP003



SP004



# **ALSTON FLOORS PVT. LTD.**

Door no. 12/421, GAIL - HMT Colony Road Behind KINFRA Substation, Kalamassery, Kochi, Kerala - 683503.

**491 98957 72087** 

mail@alstonfloors.com

www.alstonfloors.com