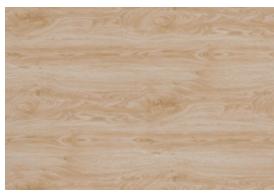

# All natural visual

Product design reflects the true variance and random character of the actual materials. Rather than looking uniform and appearin "plastic" like, each piece has its own unique individual grain and apparace.







SCATCH RESISTANCE



WATER **RESISTANCE** 



PROVIDE **COMFORTABLE FEELING** 



**RECYCLABLE** 



ANTI-TERMITE

**ANTI-BACTERIA** 





**RESIDENTIAL USE** 

**COMMERCIAL USE** 





# LOOKS & TOUCH A FLOOR THAT LOOKS AND FEELS LIKE NATURAL MATERIAL





# EASILY INSTALL

Install with click lock systems

**GLUE FREE INSTALLATION** 











### SPC CLICK VINYL



# LAYER:

UV coating / Wear Layer / Decorative Layer / Rigid Core

Size:

180x1220 mm

Color:

Wood



# SP005



# SP006



## SP007



# COLOR AND PATTERN





SP002



SP003



SP004



# **ALSTON FLOORS PVT. LTD.**

Door no. 12/421, GAIL - HMT Colony Road Behind KINFRA Substation, Kalamassery, Kochi, Kerala - 683503.

**491 98957 72087** 

mail@alstonfloors.com

www.alstonfloors.com