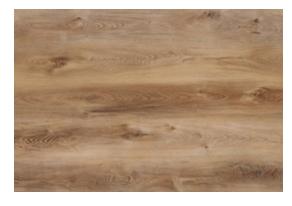

SOLUTION EXPERT**







# All natural visual

Product design reflects the true variance and random character of the actual materials. Rather than looking uniform and appearin "plastic" like, each piece has its own unique individual grain and apparace.







SCATCH RESISTANCE



WATER **RESISTANCE** 



PROVIDE **COMFORTABLE FEELING** 



**RECYCLABLE** 



ANTI-TERMITE

**ANTI-BACTERIA** 





**RESIDENTIAL USE** 

**COMMERCIAL USE** 





# LOOKS & TOUCH A FLOOR THAT LOOKS AND FEELS LIKE NATURAL MATERIAL





# EASILY INSTALL

Install with click lock systems

**GLUE FREE INSTALLATION** 











### SPC CLICK VINYL



# LAYER:

UV coating / Wear Layer / Decorative Layer / Rigid Core

Size:

180x1220 mm

Color:

Wood



# SP005



# SP006



## SP007



# COLOR AND PATTERN





SP002



SP003



SP004



# **ALSTON FLOORS PVT. LTD.**

Door no. 12/421, GAIL - HMT Colony Road Behind KINFRA Substation, Kalamassery, Kochi, Kerala - 683503.

**491 98957 72087** 

mail@alstonfloors.com

www.alstonfloors.com