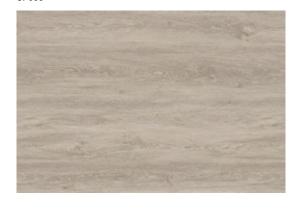

click lock are 100% recyclable.

# **BUILDING SOLUTION EXPERT**







# All natural visual

Product design reflects the true variance and random character of the actual materials. Rather than looking uniform and appearin "plastic" like, each piece has its own unique individual grain and apparace.







SCATCH RESISTANCE



WATER **RESISTANCE** 



PROVIDE **COMFORTABLE FEELING** 



**RECYCLABLE** 



ANTI-TERMITE

**ANTI-BACTERIA** 





**RESIDENTIAL USE** 

**COMMERCIAL USE** 





# LOOKS & TOUCH A FLOOR THAT LOOKS AND FEELS LIKE NATURAL MATERIAL





# EASILY INSTALL

Install with click lock systems

**GLUE FREE INSTALLATION** 











### SPC CLICK VINYL



# LAYER:

UV coating / Wear Layer / Decorative Layer / Rigid Core

Size:

180x1220 mm

Color:

Wood



# SP005



# SP006



## SP007



# COLOR AND PATTERN





SP002



SP003



SP004



# **ALSTON FLOORS PVT. LTD.**

Door no. 12/421, GAIL - HMT Colony Road Behind KINFRA Substation, Kalamassery, Kochi, Kerala - 683503.

**491 98957 72087** 

mail@alstonfloors.com

www.alstonfloors.com