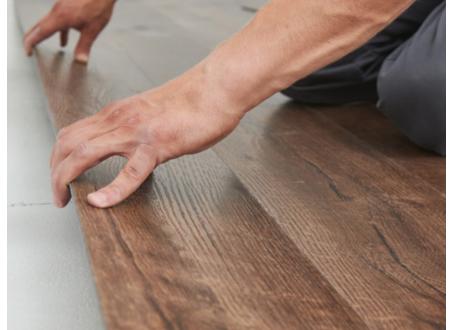

AND FEEL

SPC click lock have varieties of color and pattern and gives a sound when you walk on it likes real wood.

# **ENVIRONMENTALLY FRIENDLY**

SPC click lock are 100% recyclable.

# **BUILDING SOLUTION EXPERT**







# All natural visual

Product design reflects the true variance and random character of the actual materials. Rather than looking uniform and appearin "plastic" like, each piece has its own unique individual grain and apparace.







SCATCH RESISTANCE



WATER **RESISTANCE** 



PROVIDE **COMFORTABLE FEELING** 



**RECYCLABLE** 



ANTI-TERMITE

**ANTI-BACTERIA** 





**RESIDENTIAL USE** 

**COMMERCIAL USE** 





# LOOKS & TOUCH A FLOOR THAT LOOKS AND FEELS LIKE NATURAL MATERIAL





# EASILY INSTALL

Install with click lock systems

**GLUE FREE INSTALLATION** 











### SPC CLICK VINYL



# LAYER:

UV coating / Wear Layer / Decorative Layer / Rigid Core

Size:

180x1220 mm

Color:

Wood



# SP005



# SP006



## SP007



# COLOR AND PATTERN





SP002



SP003



SP004



# **ALSTON FLOORS PVT. LTD.**

Door no. 12/421, GAIL - HMT Colony Road Behind KINFRA Substation, Kalamassery, Kochi, Kerala - 683503.

**491 98957 72087** 

mail@alstonfloors.com

www.alstonfloors.com