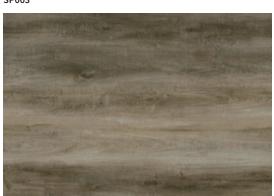

EXPERT**







# All natural visual

Product design reflects the true variance and random character of the actual materials. Rather than looking uniform and appearin "plastic" like, each piece has its own unique individual grain and apparace.







SCATCH RESISTANCE



WATER **RESISTANCE** 



PROVIDE **COMFORTABLE FEELING** 



**RECYCLABLE** 



ANTI-TERMITE

**ANTI-BACTERIA** 





**RESIDENTIAL USE** 

**COMMERCIAL USE** 





# LOOKS & TOUCH A FLOOR THAT LOOKS AND FEELS LIKE NATURAL MATERIAL





# EASILY INSTALL

Install with click lock systems

**GLUE FREE INSTALLATION** 











### SPC CLICK VINYL



# LAYER:

UV coating / Wear Layer / Decorative Layer / Rigid Core

Size:

180x1220 mm

Color:

Wood



# SP005



# SP006



## SP007



# COLOR AND PATTERN





SP002



SP003



SP004



# **ALSTON FLOORS PVT. LTD.**

Door no. 12/421, GAIL - HMT Colony Road Behind KINFRA Substation, Kalamassery, Kochi, Kerala - 683503.

**491 98957 72087** 

mail@alstonfloors.com

www.alstonfloors.com