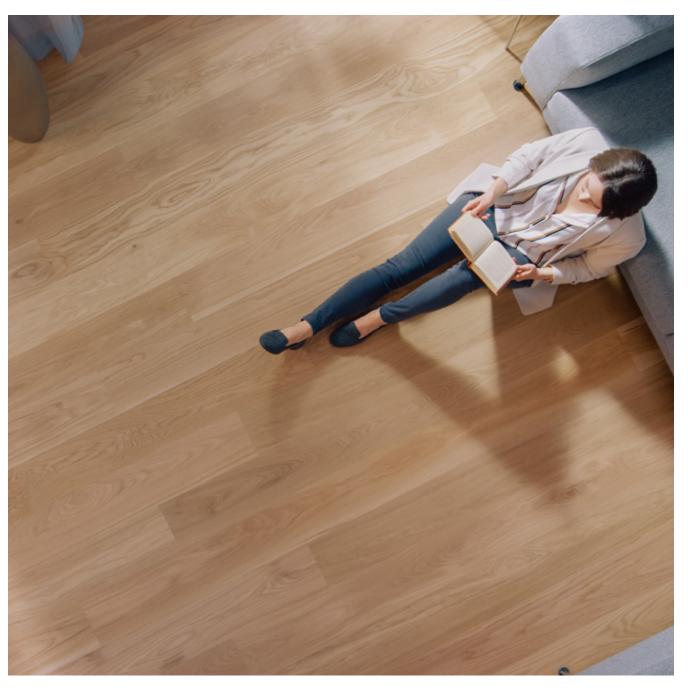

# NATURAL LOOKS AND FEEL

SPC click lock have varieties of color and pattern and gives a sound when you walk on it likes real wood.

# All natural visual

Product design reflects the true variance and random character of the actual materials. Rather than looking uniform and appearin "plastic" like, each piece has its own unique individual grain and apparace.

# LOOKS & TOUCH A FLOOR THAT LOOKS AND FEELS LIKE NATURAL MATERIAL